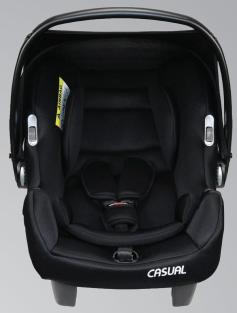

# Safer

40 - 87 cm 0-13 kg

#### I-Size ECR129 Certificate

Rearward Facing

11-Level Height Position Adjustable Headrest

3-Point Harness System

3-Position Adjustable Handle

Removable Canopy Prevents Sunshine, Plastic Support Canopy

Can Be Fitted with a Base

Universal can be Fitted with Stroller

Injection Molding