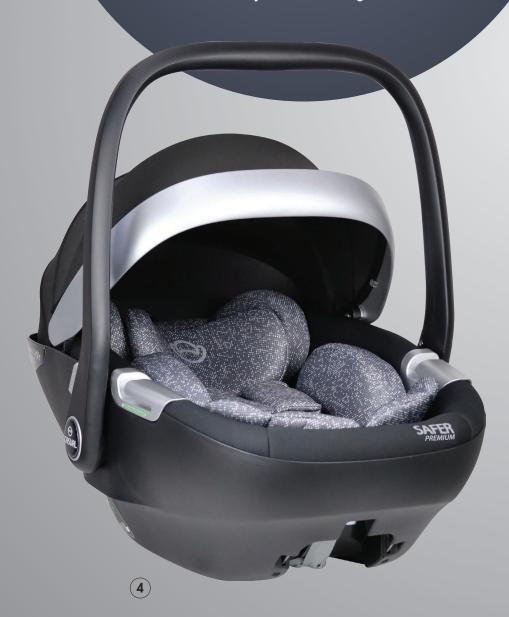

# Safer

40 - 87 cm 0-13 kg

#### I-Size ECR129 Certificate

Rearward Facing

11-Level Height Position Adjustable Headrest

3-Point Harness System

3-Position Adjustable Handle

Removable Canopy Prevents Sunshine, Plastic Support Canopy

Can Be Fitted with a Base

Universal can be Fitted with Stroller

Injection Molding