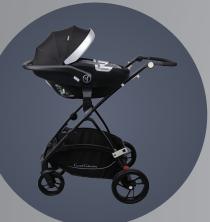

Universal can be Fitted with Stroller

Injection Molding

### I-Size ECR129 Certificate

Rearward Facing

11-Level Height Position Adjustable Headrest

3-Point Harness System

3-Position Adjustable Handle

Removable Canopy Prevents Sunshine, Plastic Support Canopy

Universal can be Fitted with Stroller