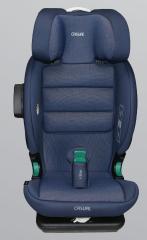

### I-SIZE 100-150 cm

Easy Installation to the Vehicle with Smart Isofix System

More Safe Space

**Easily Removable Cover** 

4th Contact Point (Safe Guard)

**Panoramic View** 

Air Circulation System

**Strong Headrest Strengthened With Steel** 

Impact Absorbent EPS foam that Completely Covers the Body

**Shock Absorbing Foams** 

High Technology Special Fabric

ISOFIX

HEADRES1

G CASUAL T

BLACK

**ANTHRACITE** 

**GREY** 

**PURPLE** 

BLUE