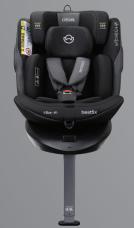

## bestfix

40cm - 150cm 0kg - 36kg

I-Size ECR129 Certificate Can be Rotated 360° Isofix System Support Leg 9-Level Adjustable Height Position Side Protection System Level Reclining 5 Position

Storage for 5-Point Harness

**CAN BE ROTATED 360°** 

RECLINE

**SUPPORT LEG** 

**BLACK** 

**GREY** 

**BLUE** 