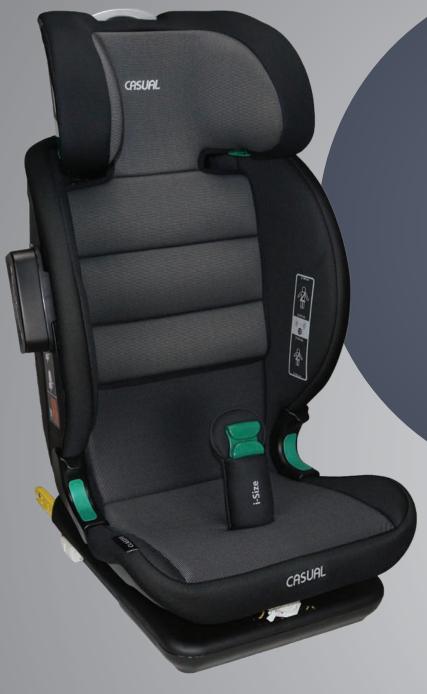

# Safer

40 - 87 cm 0-13 kg

I-SIZE ECE R129

### I-Size ECR129 Certificate

Rearward Facing

11-Level Height Position Adjustable Headrest

3-Point Harness System

3-Position Adjustable Handle

Removable Canopy Prevents Sunshine, Plastic Support Canopy

Universal can be Fitted with Stroller

Injection Molding