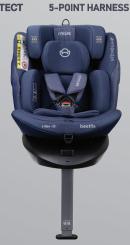

## bestfix

40cm - 150cm 0kg - 36kg

I-Size ECR129 Certificate Can be Rotated 360° Isofix System Support Leg 9-Level Adjustable Height Position Side Protection System Level Reclining 5 Position

Storage for 5-Point Harness

**CAN BE ROTATED 360°** 

RECLINE

**SUPPORT LEG** 

**BLACK** 

**GREY** 

**BLUE** 