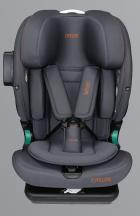

# Safer

40 - 87 cm 0-13 kg

#### I-Size ECR129 Certificate

Rearward Facing

11-Level Height Position Adjustable Headrest

3-Point Harness System

3-Position Adjustable Handle

Removable Canopy Prevents Sunshine, Plastic Support Canopy

Can Be Fitted with a Base

Universal can be Fitted with Stroller

Injection Molding