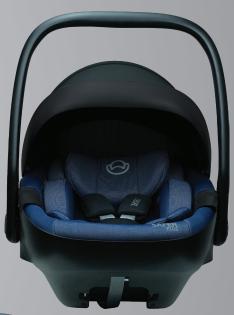

# Safer

40 - 87 cm 0-13 kg

#### I-Size ECR129 Certificate

Rearward Facing

11-Level Height Position Adjustable Headrest

3-Point Harness System

3-Position Adjustable Handle

Removable Canopy Prevents Sunshine, Plastic Support Canopy

Can Be Fitted with a Base

Universal can be Fitted with Stroller

Injection Molding

## **COLORS**

**GREY** 

**BLUE** 

**PURPLE** 