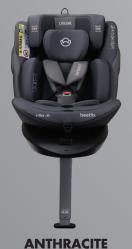

**CAN BE ROTATED 360°** 

RECLINE

**TETHER SYSTEM** 

**BLACK** 

**ANTHRACITE** 

**GREY** 

**SPEAKER SYSTEM** 

i-Size