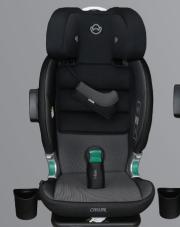

## I-SIZE 100-150 cm

Easy Installation to the Vehicle with Smart Isofix System

**More Safe Space** 

Easily Removable Cover

4th Contact Point (Safe Guard)

Air Circulation System

Strong Headrest Strengthened With Steel

Impact Absorbent EPS foam that Completely Covers the Body

**Shock Absorbing Foams** 

High Technology Special Fabric

**Speaker System** 

Shoulder Pad

Cupholder

**ISOFIX** 

HEADRES'

**RECLINE** 

BLACK ANTHRACITE

CASUR

**PURPLE** 

BLUE

**GREY** 