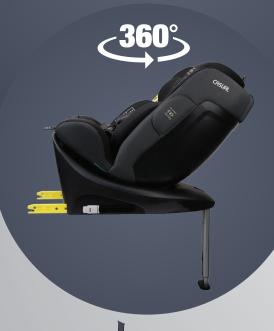

## bestfix

40cm - 150cm 0kg - 36kg

I-Size ECR129 Certificate Can be Rotated 360° Isofix System Support Leg 9-Level Adjustable Height Position Side Protection System Level Reclining 5 Position

Storage for 5-Point Harness

**CAN BE ROTATED 360°** 

RECLINE

**SUPPORT LEG** 

**BLACK** 

**GREY** 

**BLUE** 