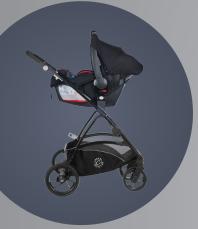

### ECE R 44/04 Certificate

The first car seat produced in Turkey that passed the European Safety Tests

Impact resistant special plastic body made of polypropylene material

Ultra large interior volume

Extra luxury inner pad

3 point seat belt

Shoulder protection pads on belts

New born lumbar support cushion

Removable washable cover