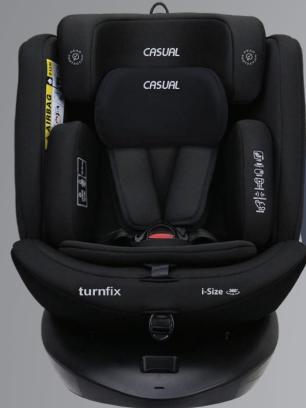

# turnfix

40cm - 150cm Okg -36kg

I-Size ECR129 Certificate Can be Rotated 360° Isofix System Smart Top Tether System 9-Level Adjustable Height Position Side Protection System Level Reclining 5 Position Storage for 5-Point Harness

**CAN BE ROTATED 360°** 

RECLINE

**TETHER SYSTEM** 

**BLACK** 

**ANTHRACITE** 

**GREY** 

**SPEAKER SYSTEM** 

i-Size