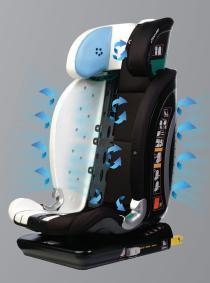

### I-SIZE 76-150 cm

Easy Installation to the Vehicle with Smart Isofix System

**More Safe Space** 

4th Contact Point (Safe Guard)

Air Circulation System

**Strong Headrest Strengthened With Steel** 

Impact Absorbent EPS foam that Completely Covers the Body

**Shock Absorbing Memory Foams** 

High Technology Special Fabric

**Speaker System** 

Cupholder

**ISOFIX** 

**HEADREST** 

SIP

**RECLINE** 