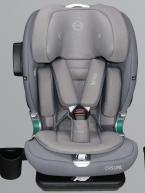

## bestfix

40cm - 150cm 0kg - 36kg

I-Size ECR129 Certificate Can be Rotated 360° Isofix System Support Leg 9-Level Adjustable Height Position Side Protection System Level Reclining 5 Position

Storage for 5-Point Harness

**CAN BE ROTATED 360°** 

RECLINE

**SUPPORT LEG** 

**BLACK** 

**GREY** 

**BLUE** 