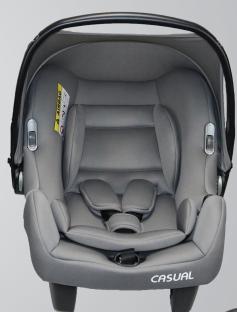

# Safer

40 - 87 cm 0-13 kg

I-SIZE ECE R129

### I-Size ECR129 Certificate

Rearward Facing

11-Level Height Position Adjustable Headrest

3-Point Harness System

3-Position Adjustable Handle

Removable Canopy Prevents Sunshine, Plastic Support Canopy

Universal can be Fitted with Stroller

Injection Molding

## **COLORS**

**BLACK** 

**ANTRACHITE** 

GREY

**EPS FOAM** 