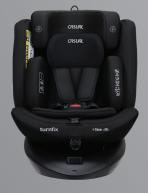

# turnfix

40cm - 150cm Okg -36kg

I-Size ECR129 Certificate Can be Rotated 360° Isofix System Smart Top Tether System 9-Level Adjustable Height Position Side Protection System Level Reclining 5 Position Storage for 5-Point Harness

**CAN BE ROTATED 360°** 

RECLINE

**TETHER SYSTEM** 

**BLACK** 

**ANTHRACITE** 

**GREY** 

**SPEAKER SYSTEM** 

i-Size