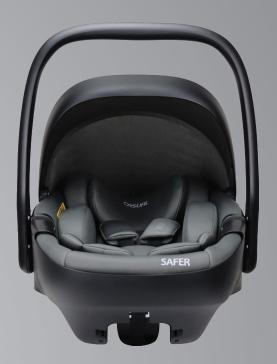

# Safer

40 - 87 cm 0-13 kg

#### I-Size ECR129 Certificate

Rearward Facing

11-Level Height Position Adjustable Headrest

3-Point Harness System

3-Position Adjustable Handle

Removable Canopy Prevents Sunshine, Plastic Support Canopy

Can Be Fitted with a Base

Universal can be Fitted with Stroller

Injection Molding