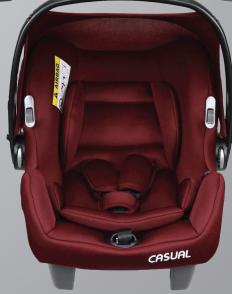

# Safer

40 - 87 cm 0-13 kg

#### I-Size ECR129 Certificate

Rearward Facing

11-Level Height Position Adjustable Headrest

3-Point Harness System

3-Position Adjustable Handle

Removable Canopy Prevents Sunshine, Plastic Support Canopy

Can Be Fitted with a Base

Universal can be Fitted with Stroller

Injection Molding