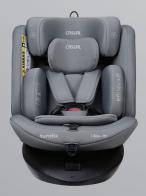

# goldfix

76cm - 150cm ≅9kg - ≅36kg

### I-SIZE 76-150 cm

Easy Installation to the Vehicle with Smart Isofix System

Belt Holders

**More Safe Space** 

Easily Removable Cover

4th Contact Point (Safe Guard)

Panoramic View

**Air Circulation System** 

Strong Headrest Strengthened With Steel

Impact Absorbent EPS foam that Completely Covers the Body

Shock Absorbing Memory Foams

**High Technology Special Fabric** 

I-SIZE ECE R129

ISOFIX

HEADREST

SIP

**RECLINE** 

**BLACK** 

**ANTHRACITE** 

**GREY** 

**PURPLE** 

BLUE