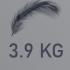

## Safer 40 - 87 cm 0-13 kg

#### I-Size ECR129 Certificate

Rearward Facing

11-Level Height Position Adjustable Headrest

3-Point Harness System

3-Position Adjustable Handle

Removable Canopy Prevents Sunshine, Plastic Support Canopy

Can Be Fitted with a Base

Universal can be Fitted with Stroller

Injection Molding

# Safer

40 - 87 cm 0-13 kg