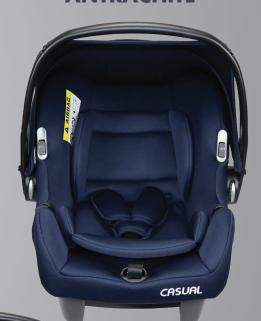

### ECE R 44/04 Certificate

The first car seat produced in Turkey that passed the European Safety Tests

Impact resistant special plastic body made of polypropylene material

Ultra large interior volume

Extra luxury inner pad

3 point seat belt

Shoulder protection pads on belts

New born lumbar support cushion

Removable washable cover

## **COLORS**

**BLACK** 

**ANTRACHITE** 

**GREY** 

**BLUE** 

**PURPLE** 