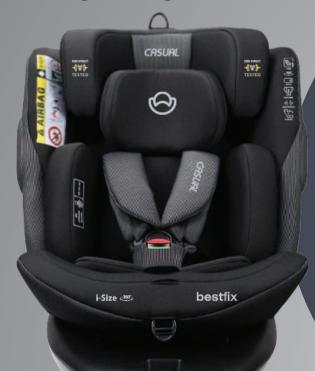

## bestfix

40cm - 150cm 0kg - 36kg

I-Size ECR129 Certificate Can be Rotated 360° Isofix System Support Leg 9-Level Adjustable Height Position Side Protection System Level Reclining 5 Position

Storage for 5-Point Harness

**CAN BE ROTATED 360°** 

RECLINE

**SUPPORT LEG** 

**BLACK** 

**GREY** 

**BLUE** 