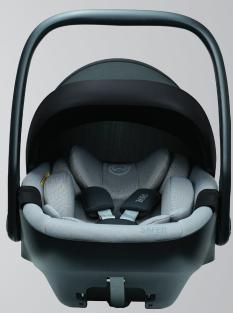

## Safer 40 - 87 cm 0-13 kg

#### I-Size ECR129 Certificate

Rearward Facing

11-Level Height Position Adjustable Headrest

3-Point Harness System

3-Position Adjustable Handle

Removable Canopy Prevents Sunshine, Plastic Support Canopy

Can Be Fitted with a Base

Universal can be Fitted with Stroller

Injection Molding

## **COLORS**

**GREY** 

**BLUE** 

**PURPLE** 