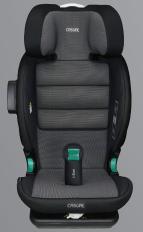

## bestfix

40cm - 150cm 0kg - 36kg

I-Size ECR129 Certificate Can be Rotated 360° Isofix System Support Leg 9-Level Adjustable Height Position Side Protection System Level Reclining 5 Position

Storage for 5-Point Harness

**CAN BE ROTATED 360°** 

RECLINE

**SUPPORT LEG** 

**BLACK** 

**GREY** 

**BLUE** 