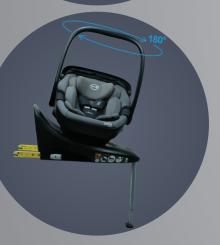

## bestfix

40cm - 150cm 0kg - 36kg

I-Size ECR129 Certificate Can be Rotated 360° Isofix System Support Leg 9-Level Adjustable Height Position Side Protection System Level Reclining 5 Position

Storage for 5-Point Harness

**CAN BE ROTATED 360°** 

RECLINE

**SUPPORT LEG** 

**BLACK** 

**GREY** 

**BLUE** 