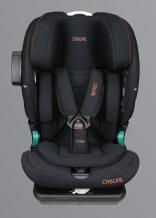

## Safer 40 - 87 cm 0-13 kg

#### I-Size ECR129 Certificate

Rearward Facing

11-Level Height Position Adjustable Headrest

3-Point Harness System

3-Position Adjustable Handle

Removable Canopy Prevents Sunshine, Plastic Support Canopy

Can Be Fitted with a Base

Universal can be Fitted with Stroller

Injection Molding