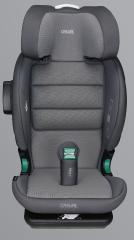

## bestfix

40cm - 150cm 0kg - 36kg

I-Size ECR129 Certificate Can be Rotated 360° Isofix System Support Leg 9-Level Adjustable Height Position Side Protection System Level Reclining 5 Position

Storage for 5-Point Harness

**CAN BE ROTATED 360°** 

RECLINE

**SUPPORT LEG** 

**BLACK** 

**GREY** 

**BLUE** 