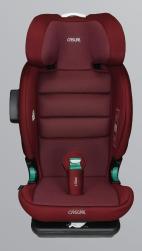

### I-SIZE 76-150 cm

Easy Installation to the Vehicle with Smart Isofix System

**More Safe Space** 

4th Contact Point (Safe Guard)

Air Circulation System

**Strong Headrest Strengthened With Steel** 

Impact Absorbent EPS foam that Completely Covers the Body

**Shock Absorbing Memory Foams** 

High Technology Special Fabric

**Speaker System** 

Cupholder

**ISOFIX** 

**HEADREST** 

SIP

**RECLINE** 

**BLACK** 

CASUAL

**ANTHRACITE** 

**GREY** 

**PURPLE** 

**BLUE** 