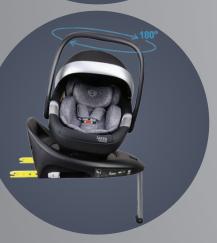

## bestfix

40cm - 150cm 0kg - 36kg

I-Size ECR129 Certificate Can be Rotated 360° Isofix System Support Leg 9-Level Adjustable Height Position Side Protection System Level Reclining 5 Position

Storage for 5-Point Harness

**CAN BE ROTATED 360°** 

RECLINE

**SUPPORT LEG** 

**BLACK** 

**GREY** 

**BLUE** 