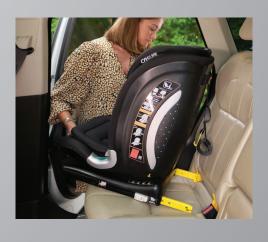

## bestfix

40cm - 150cm 0kg - 36kg

I-Size ECR129 Certificate Can be Rotated 360° Isofix System Support Leg 9-Level Adjustable Height Position Side Protection System Level Reclining 5 Position

Storage for 5-Point Harness

**CAN BE ROTATED 360°** 

RECLINE

**SUPPORT LEG** 

**BLACK** 

**GREY** 

**BLUE** 