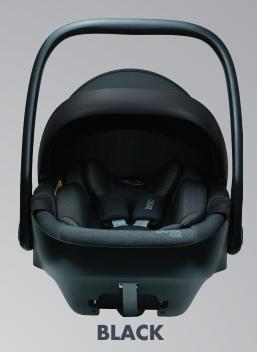

# Safer

40 - 87 cm 0-13 kg

I-SIZE ECE R129

### I-Size ECR129 Certificate

Rearward Facing

11-Level Height Position Adjustable Headrest

3-Point Harness System

3-Position Adjustable Handle

Removable Canopy Prevents Sunshine, Plastic Support Canopy

Universal can be Fitted with Stroller

Injection Molding