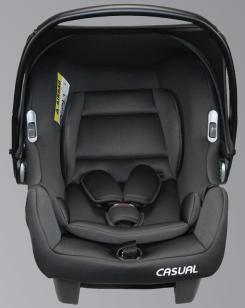

# Safer

40 - 87 cm 0-13 kg

I-SIZE ECE R129

### I-Size ECR129 Certificate

Rearward Facing

11-Level Height Position Adjustable Headrest

3-Point Harness System

3-Position Adjustable Handle

Removable Canopy Prevents Sunshine, Plastic Support Canopy

Universal can be Fitted with Stroller

Injection Molding