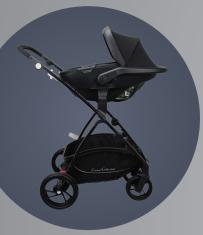

16 countries

## Safer 40 - 87 cm 0-13 kg























#### I-Size ECR129 Certificate

Rearward Facing

11-Level Height Position Adjustable Headrest

3-Point Harness System

3-Position Adjustable Handle

Removable Canopy Prevents Sunshine, Plastic Support Canopy

Can Be Fitted with a Base

Universal can be Fitted with Stroller

Injection Molding



# Safer

40 - 87 cm 0-13 kg























#### I-Size ECR129 Certificate

Rearward Facing

11-Level Height Position Adjustable Headrest

3-Point Harness System

3-Position Adjustable Handle

Removable Canopy Prevents Sunshine, Plastic Support Canopy

Can Be Fitted with a Base

Universal can be Fitted with Stroller

Injection Molding



## **COLORS**









**GREY** 



**BLUE** 

**PURPLE** 

# Safer

40 - 87 cm 0-13 kg







I-SIZE ECE R129













### I-Size ECR129 Certificate

Rearward Facing

11-Level Height Position Adjustable Headrest

3-Point Harness System

3-Position Adjustable Handle

Removable Canopy Prevents Sunshine, Plastic Support Canopy

Universal can be Fitted with Stroller

Injection Molding



## **COLORS**



**BLACK** 



**ANTRACHITE** 



GREY















**EPS FOAM** 





### ECE R 44/04 Certificate

The first car seat produced in Turkey that passed the European Safety Tests

Impact resistant special plastic body made of polypropylene material

Ultra large interior volume

Extra luxury inner pad

3 point seat belt

Shoulder protection pads on belts

New born lumbar support cushion

Removable washable cover



## **COLORS**



**BLACK** 



**ANTRACHITE** 



**GREY** 



**B