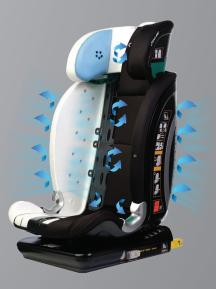

### I-SIZE 76-150 cm

Easy Installation to the Vehicle with Smart Isofix System

**More Safe Space** 

4th Contact Point (Safe Guard)

Air Circulation System

**Strong Headrest Strengthened With Steel** 

Impact Absorbent EPS foam that Completely Covers the Body

**Shock Absorbing Memory Foams** 

High Technology Special Fabric

**Speaker System** 

Cupholder

**ISOFIX** 

**HEADREST** 

SIP

**RECLINE** 