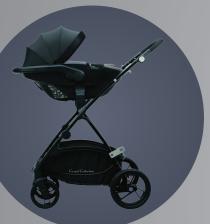

## Safer 40 - 87 cm 0-13 kg

#### I-Size ECR129 Certificate

Rearward Facing

11-Level Height Position Adjustable Headrest

3-Point Harness System

3-Position Adjustable Handle

Removable Canopy Prevents Sunshine, Plastic Support Canopy

Can Be Fitted with a Base

Universal can be Fitted with Stroller

Injection Molding

# Safer

40 - 87 cm 0-13 kg