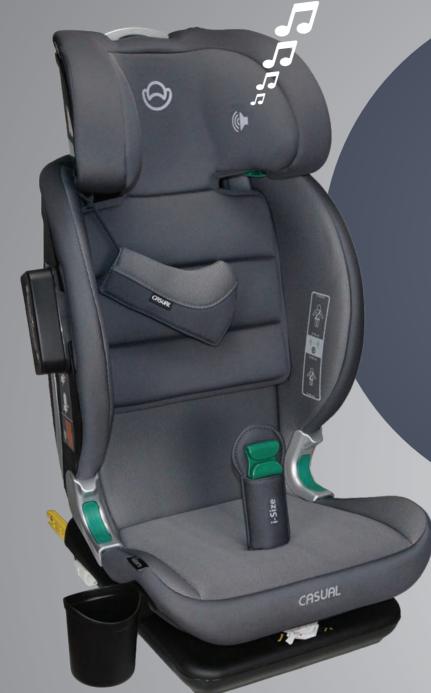

## I-SIZE 100-150 cm

Easy Installation to the Vehicle with Smart Isofix System

**More Safe Space** 

Easily Removable Cover

4th Contact Point (Safe Guard)

Air Circulation System

Strong Headrest Strengthened With Steel

Impact Absorbent EPS foam that Completely Covers the Body

**Shock Absorbing Foams** 

High Technology Special Fabric

**Speaker System** 

Shoulder Pad

Cupholder

**ISOFIX** 

HEADRES'