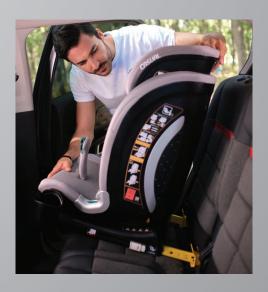

### I-SIZE 76-150 cm

Easy Installation to the Vehicle with Smart Isofix System

**More Safe Space** 

4th Contact Point (Safe Guard)

Air Circulation System

**Strong Headrest Strengthened With Steel** 

Impact Absorbent EPS foam that Completely Covers the Body

**Shock Absorbing Memory Foams** 

High Technology Special Fabric

**Speaker System** 

Cupholder

**ISOFIX** 

**HEADREST** 

SIP

**RECLINE** 

### I-SIZE 76-150 cm

Easy Installation to the Vehicle with Smart Isofix System

Belt Holders

**More Safe Space** 

Easily Removable Cover

4th Contact Point (Safe Guard)

Panoramic View

**Air Circulation System** 

Strong Headrest Strengthened With Steel

Impact Absorbent EPS foam that Completely Covers the Body

Shock Absorbing Memory Foams

**High Technology Special Fabric** 

I-SIZE ECE R129

ISOFIX

HEADREST

SIP