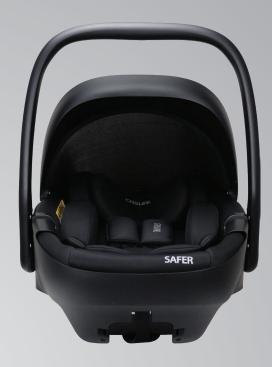

# Safer

40 - 87 cm 0-13 kg

#### I-Size ECR129 Certificate

Rearward Facing

11-Level Height Position Adjustable Headrest

3-Point Harness System

3-Position Adjustable Handle

Removable Canopy Prevents Sunshine, Plastic Support Canopy

Can Be Fitted with a Base

Universal can be Fitted with Stroller

Injection Molding