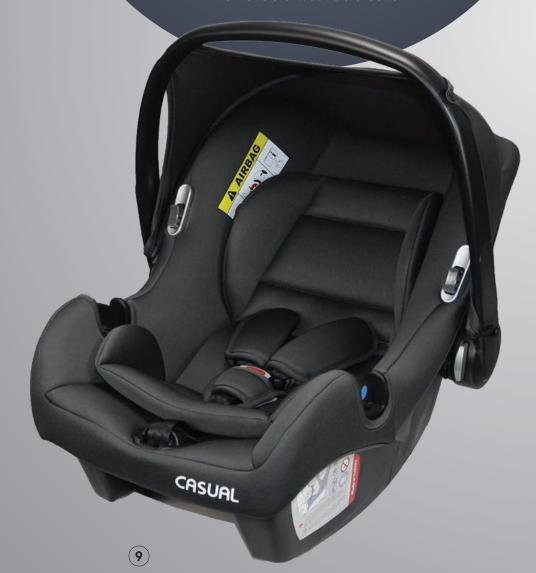

### ECE R 44/04 Certificate

The first car seat produced in Turkey that passed the European Safety Tests

Impact resistant special plastic body made of polypropylene material

Ultra large interior volume

Extra luxury inner pad

3 point seat belt

Shoulder protection pads on belts

New born lumbar support cushion

Removable washable cover