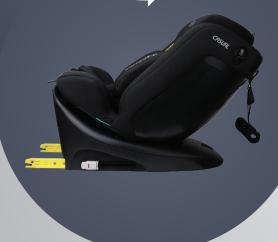

## bestfix

40cm - 150cm 0kg - 36kg

I-Size ECR129 Certificate Can be Rotated 360° Isofix System Support Leg 9-Level Adjustable Height Position Side Protection System Level Reclining 5 Position

Storage for 5-Point Harness

**CAN BE ROTATED 360°** 

RECLINE

**SUPPORT LEG** 

**BLACK** 

**GREY** 

**BLUE** 