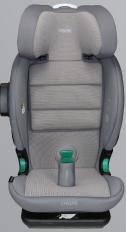

## bestfix

40cm - 150cm 0kg - 36kg

I-Size ECR129 Certificate Can be Rotated 360° Isofix System Support Leg 9-Level Adjustable Height Position Side Protection System Level Reclining 5 Position

Storage for 5-Point Harness

**CAN BE ROTATED 360°** 

RECLINE

**SUPPORT LEG** 

**BLACK** 

**GREY** 

**BLUE** 