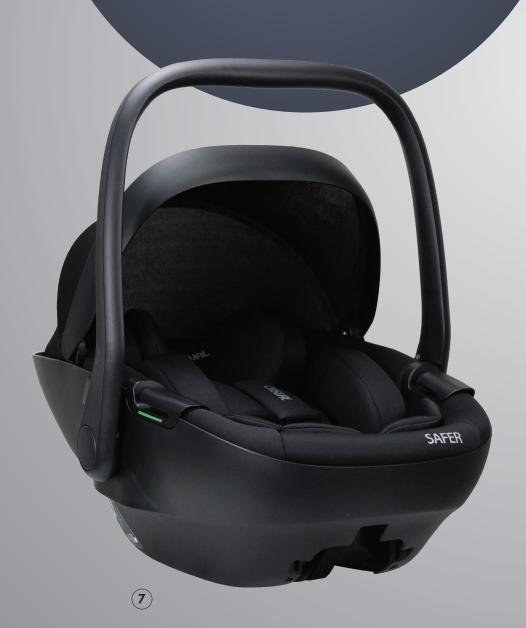

## Safer 40 - 87 cm 0-13 kg

#### I-Size ECR129 Certificate

Rearward Facing

11-Level Height Position Adjustable Headrest

3-Point Harness System

3-Position Adjustable Handle

Removable Canopy Prevents Sunshine, Plastic Support Canopy

Can Be Fitted with a Base

Universal can be Fitted with Stroller

Injection Molding