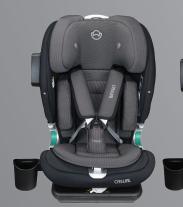

## bestfix

40cm - 150cm 0kg - 36kg

I-Size ECR129 Certificate Can be Rotated 360° Isofix System Support Leg 9-Level Adjustable Height Position Side Protection System Level Reclining 5 Position

Storage for 5-Point Harness

**CAN BE ROTATED 360°** 

RECLINE

**SUPPORT LEG** 

**BLACK** 

**GREY** 

**BLUE** 