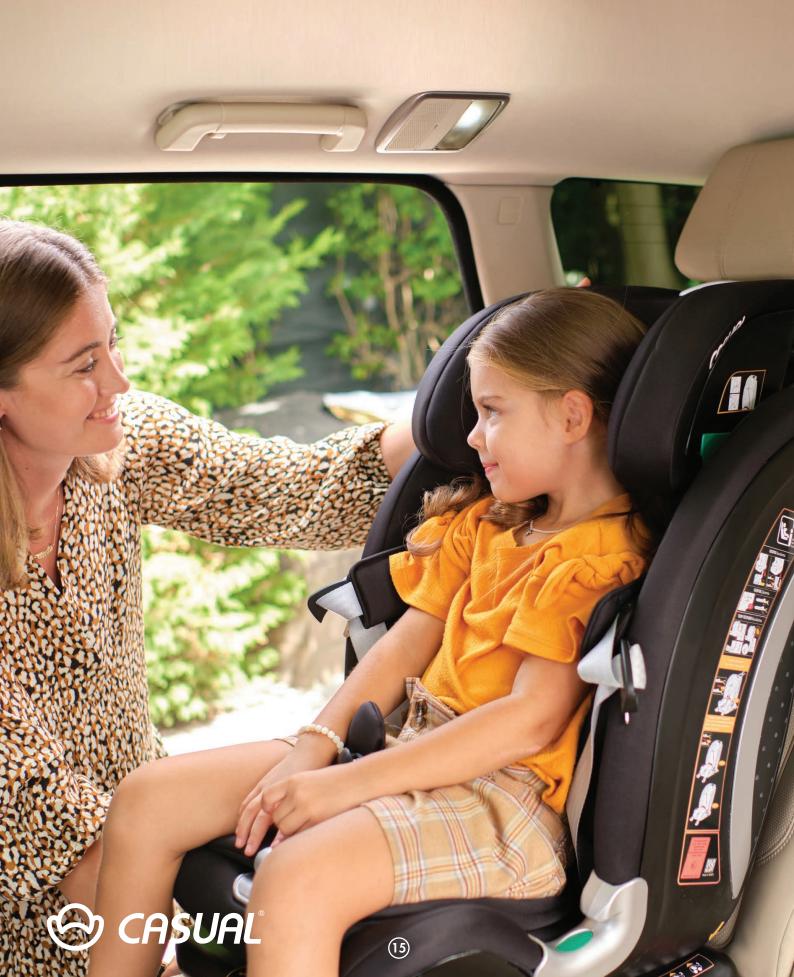

### I-SIZE 76-150 cm

Easy Installation to the Vehicle with Smart Isofix System

**More Safe Space** 

4th Contact Point (Safe Guard)

Air Circulation System

**Strong Headrest Strengthened With Steel** 

Impact Absorbent EPS foam that Completely Covers the Body

**Shock Absorbing Memory Foams** 

High Technology Special Fabric

**Speaker System** 

Cupholder

**ISOFIX** 

**HEADREST** 

SIP

**RECLINE** 

**BLACK** 

CASUAL

**ANTHRACITE** 

**GREY** 

**PURPLE** 

**BLUE** 