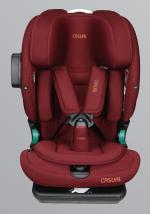

# turnfix

40cm - 150cm Okg -36kg

I-Size ECR129 Certificate Can be Rotated 360° Isofix System Smart Top Tether System 9-Level Adjustable Height Position Side Protection System Level Reclining 5 Position Storage for 5-Point Harness

**CAN BE ROTATED 360°** 

RECLINE

**TETHER SYSTEM** 

**BLACK** 

**ANTHRACITE** 

**GREY** 

**SPEAKER SYSTEM** 

i-Size