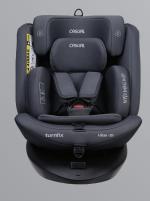

# goldfix

76cm - 150cm ≅9kg - ≅36kg

### I-SIZE 76-150 cm

Easy Installation to the Vehicle with Smart Isofix System

Belt Holders

**More Safe Space** 

Easily Removable Cover

4th Contact Point (Safe Guard)

Panoramic View

**Air Circulation System** 

Strong Headrest Strengthened With Steel

Impact Absorbent EPS foam that Completely Covers the Body

Shock Absorbing Memory Foams

**High Technology Special Fabric** 

I-SIZE ECE R129

ISOFIX

HEADREST

SIP

**RECLINE** 

**BLACK** 

**ANTHRACITE** 

**GREY** 

**PURPLE** 

BLUE