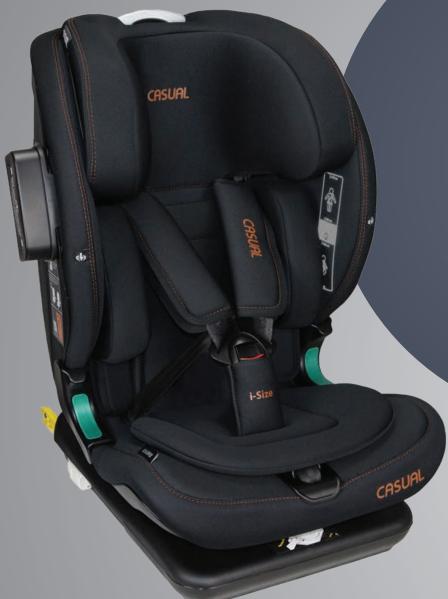

## bestfix

40cm - 150cm 0kg - 36kg

I-Size ECR129 Certificate Can be Rotated 360° Isofix System Support Leg 9-Level Adjustable Height Position Side Protection System Level Reclining 5 Position

Storage for 5-Point Harness

**CAN BE ROTATED 360°** 

RECLINE

**SUPPORT LEG** 

**BLACK** 

**GREY** 

**BLUE** 