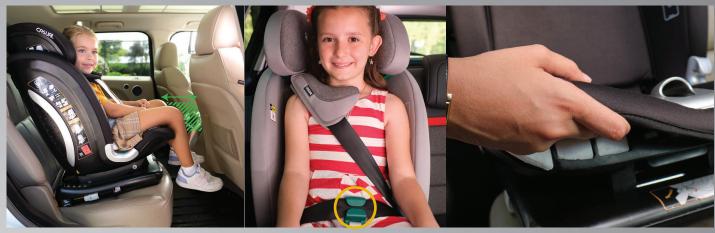

### I-SIZE 76-150 cm

Easy Installation to the Vehicle with Smart Isofix System

**More Safe Space** 

4th Contact Point (Safe Guard)

Air Circulation System

**Strong Headrest Strengthened With Steel** 

Impact Absorbent EPS foam that Completely Covers the Body

### I-SIZE 76-150 cm

Easy Installation to the Vehicle with Smart Isofix System

Belt Holders

**More Safe Space** 

Easily Removable Cover

4th Contact Point (Safe Guard)

Panoramic View

**Air Circulation System** 