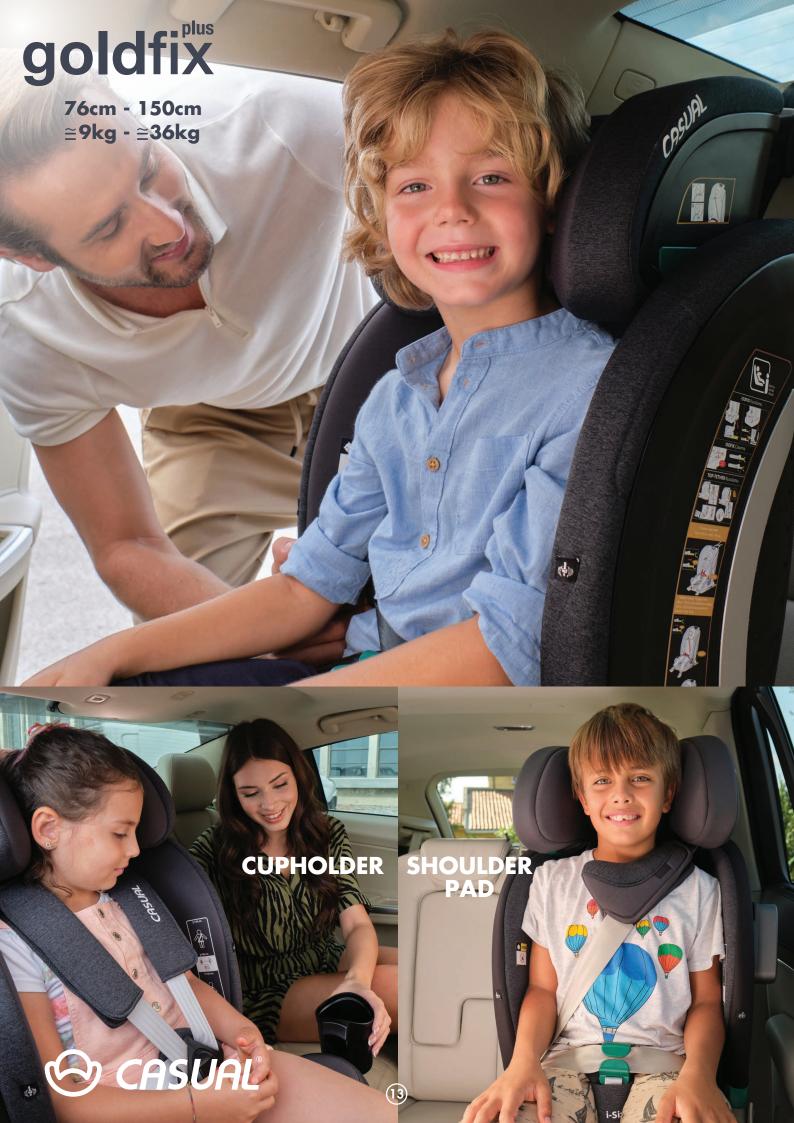

# goldfix

76cm - 150cm ≅9kg - ≅36kg

### I-SIZE 76-150 cm

Easy Installation to the Vehicle with Smart Isofix System

Belt Holders

**More Safe Space** 

Easily Removable Cover

4th Contact Point (Safe Guard)

Panoramic View

**Air Circulation System** 

Strong Headrest Strengthened With Steel

Impact Absorbent EPS foam that Completely Covers the Body

Shock Absorbing Memory Foams

**High Technology Special Fabric** 

I-SIZE ECE R129

ISOFIX

HEADREST

SIP

**RECLINE** 

**BLACK** 

**ANTHRACITE** 

**GREY** 

**PURPLE** 

BLUE