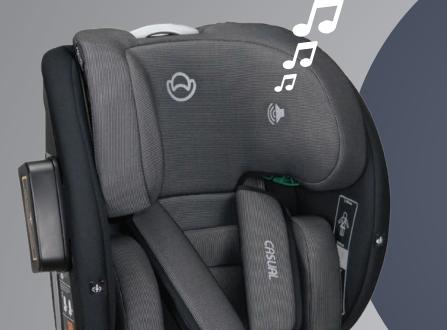

**CAN BE ROTATED 360°** 

RECLINE

**TETHER SYSTEM** 

**BLACK** 

**ANTHRACITE** 

**GREY** 

**SPEAKER SYSTEM** 

i-Size

### I-SIZE 76-150 cm

Easy Installation to the Vehicle with Smart Isofix System

**More Safe Space** 

4th Contact Point (Safe Guard)

Air Circulation System

**Strong Headrest Strengthened With Steel** 

Impact Absorbent EPS foam that Completely Covers the Body

**Shock Absorbing Memory Foams** 

High Technology Special Fabric

**Speaker System** 

Cupholder

**ISOFIX** 

**HEADREST** 

SIP

**RECLINE** 