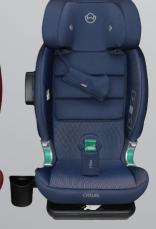

### I-SIZE 100-150 cm

Easy Installation to the Vehicle with Smart Isofix System

More Safe Space

**Easily Removable Cover** 

4th Contact Point (Safe Guard)

**Panoramic View** 

Air Circulation System

**Strong Headrest Strengthened With Steel** 

Impact Absorbent EPS foam that Completely Covers the Body

**Shock Absorbing Foams** 

High Technology Special Fabric

ISOFIX

HEADRES1

G CASUAL T

BLACK

**ANTHRACITE** 

**GREY** 

**PURPLE** 

BLUE