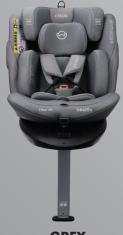

# Safer

40 - 87 cm 0-13 kg

#### I-Size ECR129 Certificate

Rearward Facing

11-Level Height Position Adjustable Headrest

3-Point Harness System

3-Position Adjustable Handle

Removable Canopy Prevents Sunshine, Plastic Support Canopy

Can Be Fitted with a Base

Universal can be Fitted with Stroller

Injection Molding

## **COLORS**

**GREY** 

**BLUE** 

**PURPLE** 