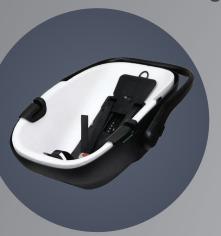

## Safer 40 - 87 cm 0-13 kg

#### I-Size ECR129 Certificate

Rearward Facing

11-Level Height Position Adjustable Headrest

3-Point Harness System

3-Position Adjustable Handle

Removable Canopy Prevents Sunshine, Plastic Support Canopy

Can Be Fitted with a Base

Universal can be Fitted with Stroller

Injection Molding