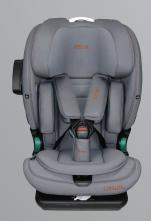

## bestfix

40cm - 150cm 0kg - 36kg

I-Size ECR129 Certificate Can be Rotated 360° Isofix System Support Leg 9-Level Adjustable Height Position Side Protection System Level Reclining 5 Position

Storage for 5-Point Harness

**CAN BE ROTATED 360°** 

RECLINE

**SUPPORT LEG** 

**BLACK** 

**GREY** 

**BLUE** 