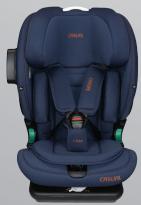

# goldfix

76cm - 150cm ≅9kg - ≅36kg

# goldfix

### I-SIZE 76-150 cm

Easy Installation to the Vehicle with Smart Isofix System

Belt Holders

**More Safe Space** 

Easily Removable Cover

4th Contact Point (Safe Guard)

Panoramic View

**Air Circulation System** 

Strong Headrest Strengthened With Steel

Impact Absorbent EPS foam that Completely Covers the Body

Shock Absorbing Memory Foams

**High Technology Special Fabric** 

I-SIZE ECE R129

ISOFIX

HEADREST

SIP

**RECLINE** 

**BLACK** 

**ANTHRACITE** 

**GREY** 

**PURPLE** 

BLUE