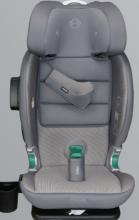

### I-SIZE 100-150 cm

Easy Installation to the Vehicle with Smart Isofix System

More Safe Space

**Easily Removable Cover** 

4th Contact Point (Safe Guard)

**Panoramic View** 

Air Circulation System

**Strong Headrest Strengthened With Steel** 

Impact Absorbent EPS foam that Completely Covers the Body

**Shock Absorbing Foams** 

High Technology Special Fabric

ISOFIX

HEADRES1

G CASUAL T

BLACK

**ANTHRACITE** 

**GREY** 

**PURPLE** 

BLUE