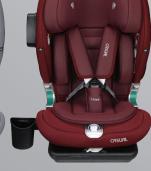

## bestfix

40cm - 150cm 0kg - 36kg

I-Size ECR129 Certificate Can be Rotated 360° Isofix System Support Leg 9-Level Adjustable Height Position Side Protection System Level Reclining 5 Position

Storage for 5-Point Harness

**CAN BE ROTATED 360°** 

RECLINE

**SUPPORT LEG** 

**BLACK** 

**GREY** 

**BLUE** 