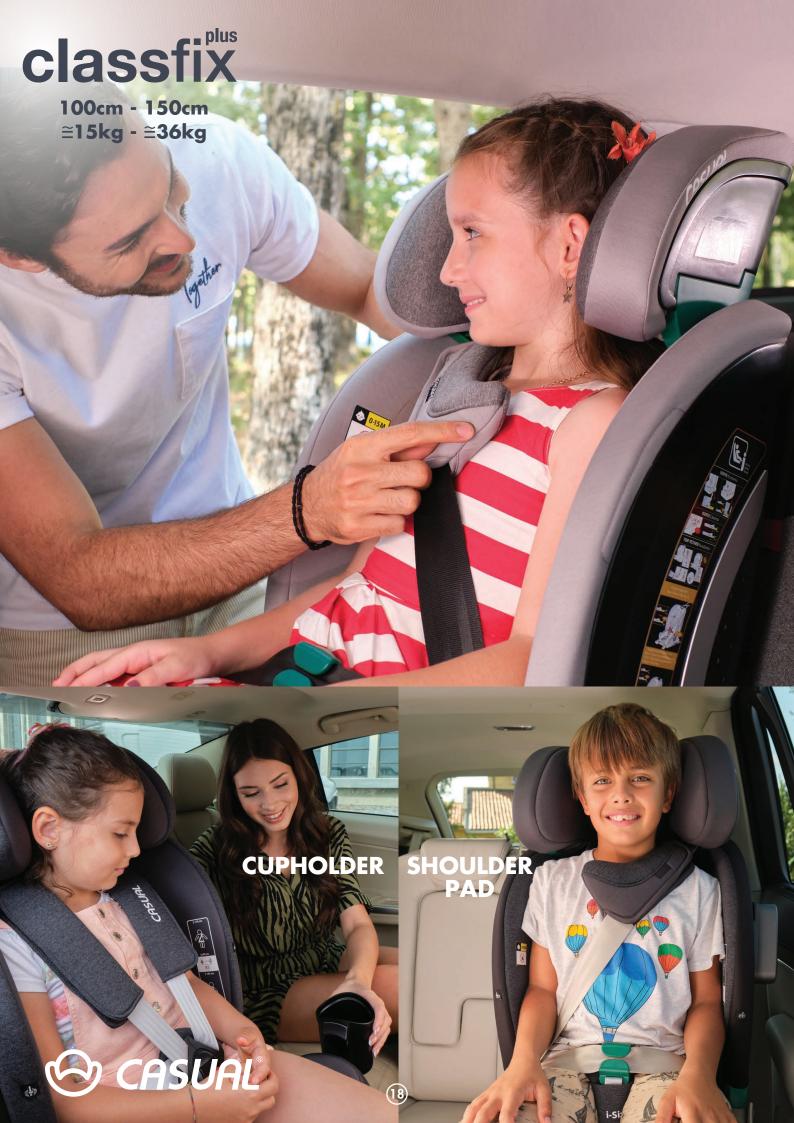

## I-SIZE 100-150 cm

Easy Installation to the Vehicle with Smart Isofix System

**More Safe Space** 

Easily Removable Cover

4th Contact Point (Safe Guard)

Air Circulation System

Strong Headrest Strengthened With Steel

Impact Absorbent EPS foam that Completely Covers the Body

**Shock Absorbing Foams** 

High Technology Special Fabric

**Speaker System** 

Shoulder Pad

Cupholder

**ISOFIX** 

HEADRES'

#### **CLASSFIX FAMILY HIGHLIGHTS**

WITH INNOVATIVE RECLINING SYSTEM

4TH CONTACT POINT (OPTIONAL)

EASILY REMOVABLE COVER

SPEAKER SYSTEM (OPTIONAL)

SHOULDER PAD (OPTIONAL)

CUP HOLDER (OPTIONAL)

STRONG HEADREST STRENGTHENED WITH STEEL PATENTED