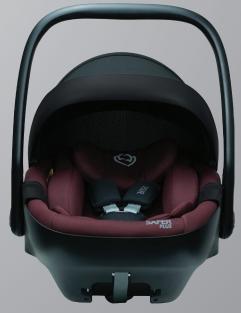

# Safer

40 - 87 cm 0-13 kg

I-SIZE ECE R129

### I-Size ECR129 Certificate

Rearward Facing

11-Level Height Position Adjustable Headrest

3-Point Harness System

3-Position Adjustable Handle

Removable Canopy Prevents Sunshine, Plastic Support Canopy

Universal can be Fitted with Stroller

Injection Molding

## **COLORS**

**BLACK** 

**ANTRACHITE** 

GREY

**EPS FOAM** 