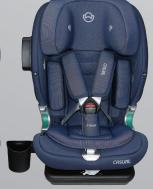

## bestfix

40cm - 150cm 0kg - 36kg

I-Size ECR129 Certificate Can be Rotated 360° Isofix System Support Leg 9-Level Adjustable Height Position Side Protection System Level Reclining 5 Position

Storage for 5-Point Harness

**CAN BE ROTATED 360°** 

RECLINE

**SUPPORT LEG** 

**BLACK** 

**GREY** 

**BLUE** 