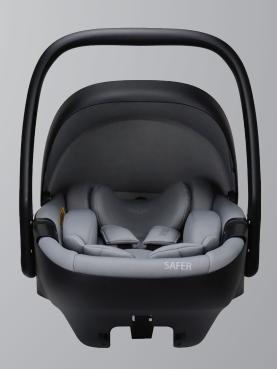

## Safer 40 - 87 cm 0-13 kg

#### I-Size ECR129 Certificate

Rearward Facing

11-Level Height Position Adjustable Headrest

3-Point Harness System

3-Position Adjustable Handle

Removable Canopy Prevents Sunshine, Plastic Support Canopy

Can Be Fitted with a Base

Universal can be Fitted with Stroller

Injection Molding